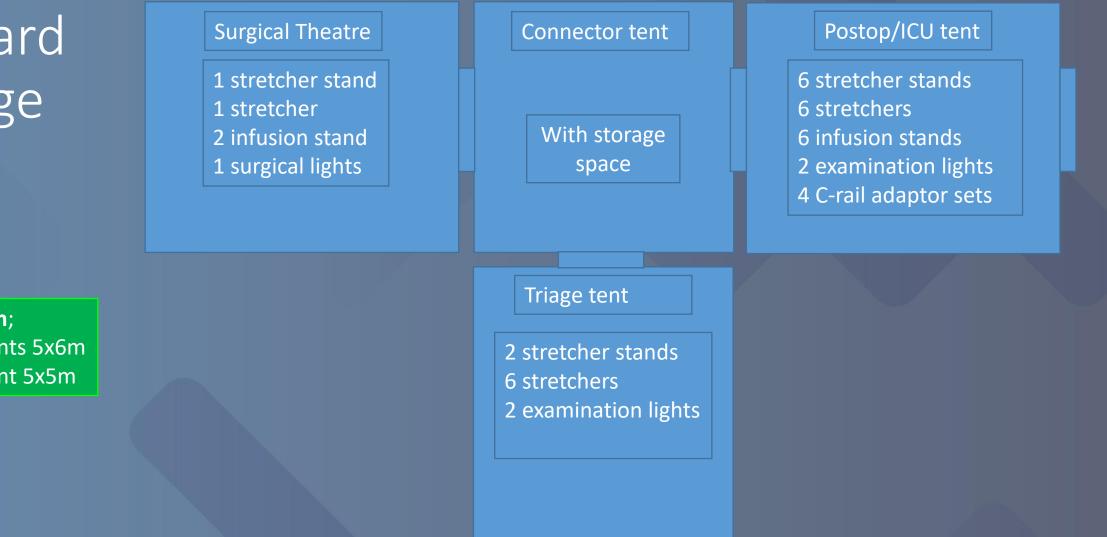

# Standard Package

**Basic floor plan**; 3 treatment tents 5x6m 1 connector tent 5x5m

Options Extended Package

| Power unit<br>Surgical Theatre                                                                                            | Nater Treatment<br>Conr | Heating sonector tent                   | ystem | Storage<br>Postop/ICU                                                                                                                                      | tent         |
|---------------------------------------------------------------------------------------------------------------------------|-------------------------|-----------------------------------------|-------|------------------------------------------------------------------------------------------------------------------------------------------------------------|--------------|
| 2 stretcher stands<br>2 stretchers<br>4 infusion stands<br>2 surgical lights<br>Surgical equipment<br>Anesthesia equipeme |                         | ith storage<br>space                    |       | <ul> <li>6 stretcher stat</li> <li>6 stretchers</li> <li>6 infusion stan</li> <li>2 examination</li> <li>6 C-rail adapto</li> <li>Monitors etc.</li> </ul> | ds<br>lights |
| Administration cente                                                                                                      | er Triag                | e tent                                  |       |                                                                                                                                                            |              |
| 2 stretcher stands<br>2 stretchers<br>2 chairs<br>1 table                                                                 | 6 stret                 | cher stands<br>chers<br>nination lights |       | Sanitatio                                                                                                                                                  | on and waste |
|                                                                                                                           |                         |                                         |       | 1/1                                                                                                                                                        | ΛΛΙΛ (       |