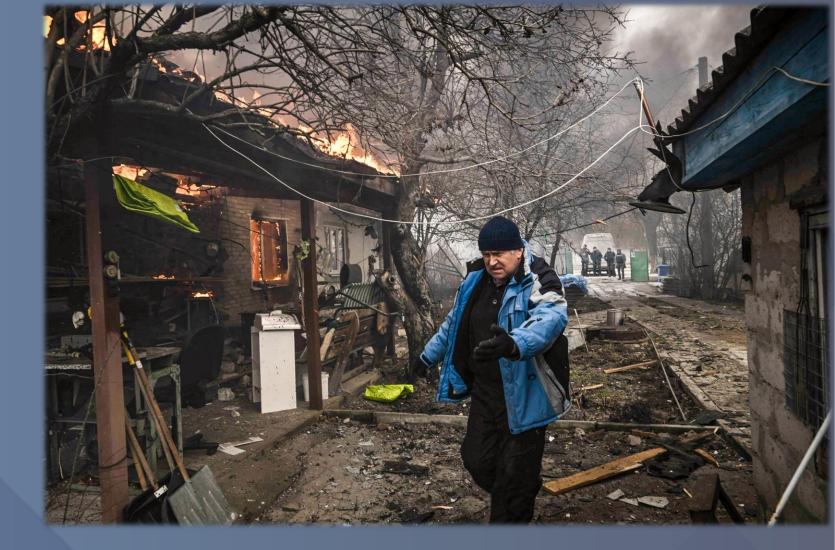

### Inflatable Surgical Tents (IST)

We present a standard solution (IST) for use in disaster areas and conflict situations for emergency aid and preparedness.

Our IST solution can be expanded significantly, with additional equipment from our trusted partners.

The final solution is adaptable to any given situation.

Our soultions can be purchased or rented.