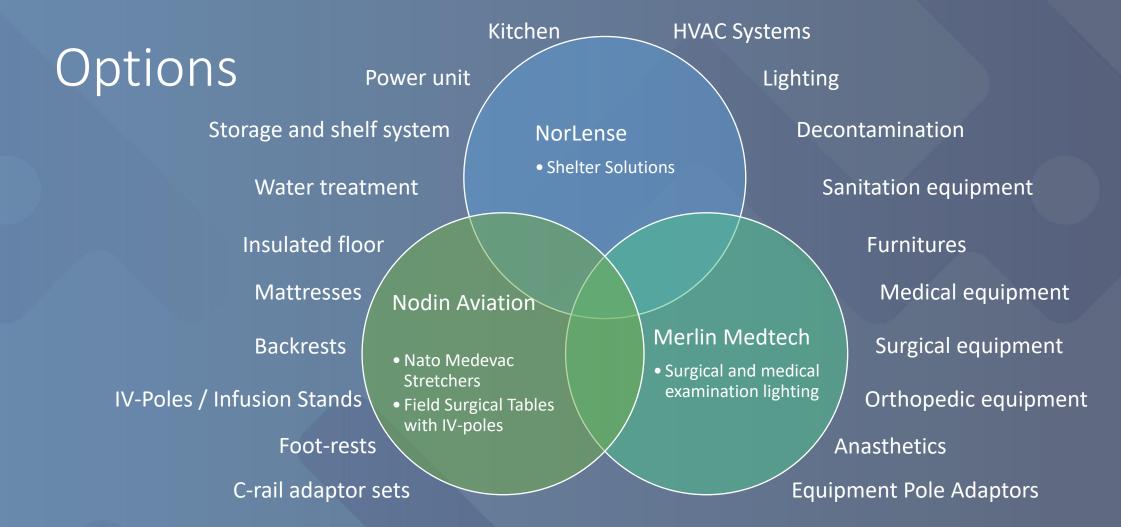

## NMN-Medical presents IST

Inflatable Surgical Tents for emergency operations in disaster areas (M.A.S.H)

A Norwegian partnership
Nodin Aviation
Merlin Medtech
NorLense

### Inflatable Surgical Tents (IST)

We present a standard solution (IST) for use in disaster areas and conflict situations for emergency aid and preparedness.

Our IST solution can be expanded significantly, with additional equipment from our trusted partners.

The final solution is adaptable to any given situation.

Our soultions can be purchased or rented.