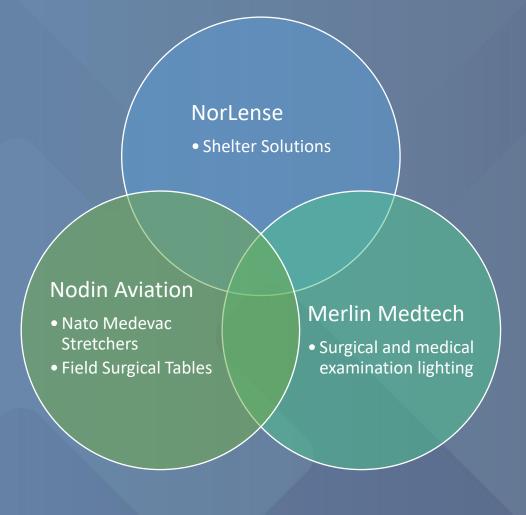

## NMN-Medical presents IST

Inflatable Surgical Tents for emergency operations in disaster areas (M.A.S.H)

A Norwegian partnership
Nodin Aviation
Merlin Medtech
NorLense