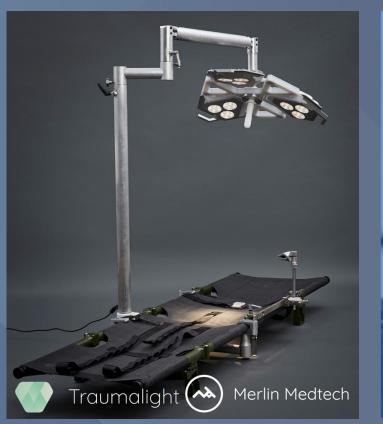

# Standard Package

**Basic floor plan**; 3 treatment tents 5x6m 1 connector tent 5x5m

Options Extended Package

| Power unit<br>Surgical Theatre                                                                                            | Nater Treatment<br>Conr | Heating sonector tent                   | ystem | Storage<br>Postop/ICU                                                                                                                                      | tent         |
|---------------------------------------------------------------------------------------------------------------------------|-------------------------|-----------------------------------------|-------|------------------------------------------------------------------------------------------------------------------------------------------------------------|--------------|
| 2 stretcher stands<br>2 stretchers<br>4 infusion stands<br>2 surgical lights<br>Surgical equipment<br>Anesthesia equipeme |                         | ith storage<br>space                    |       | <ul> <li>6 stretcher stat</li> <li>6 stretchers</li> <li>6 infusion stan</li> <li>2 examination</li> <li>6 C-rail adapto</li> <li>Monitors etc.</li> </ul> | ds<br>lights |
| Administration cente                                                                                                      | er Triag                | e tent                                  |       |                                                                                                                                                            |              |
| 2 stretcher stands<br>2 stretchers<br>2 chairs<br>1 table                                                                 | 6 stret                 | cher stands<br>chers<br>nination lights |       | Sanitatio                                                                                                                                                  | on and waste |
|                                                                                                                           |                         |                                         |       | 1/1                                                                                                                                                        | ΛΛΙΛ (       |