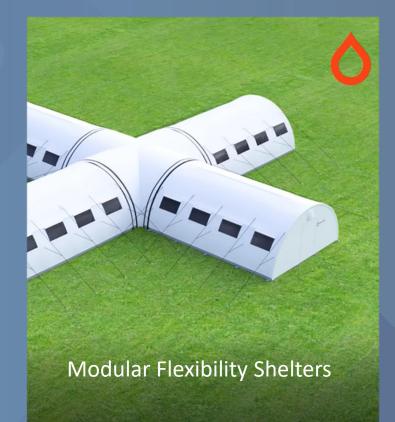

# Standard Package

**Basic floor plan**; 3 treatment tents 5x6m 1 connector tent 5x5m

Options Extended Package

| Power unit<br>Surgical Theatre                                                                                            | Nater Treatment<br>Conr | Heating sonector tent                   | ystem | Storage<br>Postop/ICU                                                                                                                                      | tent         |
|---------------------------------------------------------------------------------------------------------------------------|-------------------------|-----------------------------------------|-------|------------------------------------------------------------------------------------------------------------------------------------------------------------|--------------|
| 2 stretcher stands<br>2 stretchers<br>4 infusion stands<br>2 surgical lights<br>Surgical equipment<br>Anesthesia equipeme |                         | ith storage<br>space                    |       | <ul> <li>6 stretcher stat</li> <li>6 stretchers</li> <li>6 infusion stan</li> <li>2 examination</li> <li>6 C-rail adapto</li> <li>Monitors etc.</li> </ul> | ds<br>lights |
| Administration cente                                                                                                      | er Triag                | e tent                                  |       |                                                                                                                                                            |              |
| 2 stretcher stands<br>2 stretchers<br>2 chairs<br>1 table                                                                 | 6 stret                 | cher stands<br>chers<br>nination lights |       | Sanitatio                                                                                                                                                  | on and waste |
|                                                                                                                           |                         |                                         |       | 1/1                                                                                                                                                        | ΛΛΙΛ (       |

Surgical Tent Solutions

Advanced floor plan; 4 Treatment tents 5x6m 1 Connector tent 5x5m 1 Sanitation tent 5x6m