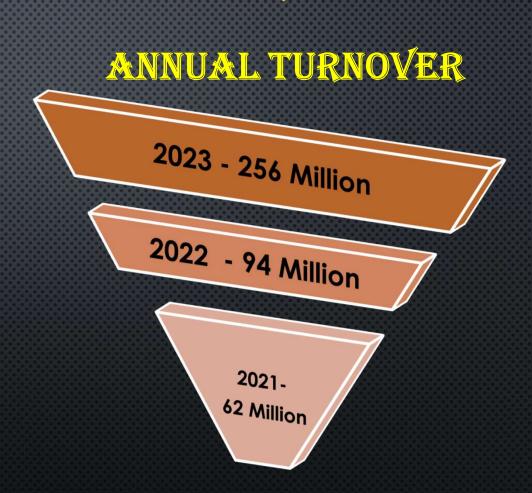

# ACHIEVEMENTS OF CEMAR

CEMAR STARTED OPERATIONS IN 2008 WITH A TURNOVER OF 500,000 DHS & WERE A SMALL TRADING COMPANY TILL 2014 WITH TURNOVER OF 5M DHS. OVER LAST 8 YEARS IT SCALED TO NEW HEIGHTS OF 256M DHS IN 2023.