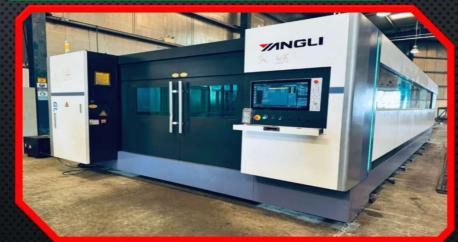

#### 12 MTR BENDING PRESS

12 MTR X 3.5 MTR WIDE BODOR LASER CUTTING M/c.

6MTR X 2.5 MTR WIDE YANGLI LASER CUTTING M/c.