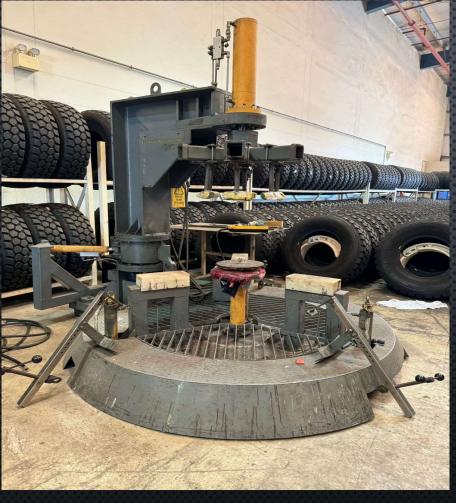

NG SUPPORT TO COMPLY WITH GLOBAL REQUIREMENTS.

## CEMAR AUTO MANUFACTURING {CAM} FACILITY



- > CAM WILL BE SPREADED OVER 155,000 SQ.FT OF AREA PLANT WITH MODERN TECHNOLOGY TO FACILITATE MILITARY CHASSIS AND ARMOURED CABINS PRODUCTION.
- > RCWS SYSTEMS DESIGN AND MANUFACTURING FOR FUTURISTIC ARMOURED VEHICLES AND TANKS.
- > ALL SPARES AND SERVICE NETWORK TEAM OF 10 ENGINEERS PLACED AT ALL STRATEGIC LOCATIONS.
- > MANUFACTURING TEAM OF 200 PERSONNEL WITH ENGINNERING PROFESSIONALS WITH 20 YEARS CHASSIS AND CABINS PRODUCTION
- > ALL QUALITY SYETEMS LIKE ISO 9000, QMS AND DOCUMENTED QCP
- > WARRANTY AND SERVICE PLANS FOR EVERY PROJECT.

#### 12 MTR BENDING PRESS















12 MTR X 3.5 MTR WIDE BODOR LASER CUTTING M/c.

6MTR X 2.5 MTR WIDE YANGLI LASER CUTTING M/c.

# CII MACHINERIES







WHEEL COMBO MACHINE

**CNC LATHE FOR RUNFLAT** 

# CAM FACILITY





### **CAM MACHINARY**

- ROBOTIC WELDING UNIT
- > FIBER LASER CUTTING UNIT
- **EOT CRANES / JIB CRANE**
- > GANTRY CRANES
- > CNC LATHE MACHINES
- > CNC MILLING MACHINES
- > AUTO SHOT BLASTING M/c
- > SPRAY PAINT BOOTH
- > ASSEMBLY LINE
- > TESTING & QUALITY LINE
- > BRANDING & DISPATCH LINE

CEMAR AUTO MANUFACTURING IS EQUIPPED WITH HIGH PERFORMANCE MACHINARY & NEW MODERN TECHNOLOGY TO CATER CLIENTS SPECIFIC REQUIRMENTS FOR ARMORING INDUSTRY



## CAD CAPABILITIES





### **SALES AND SERVICE**

- CE-MRAP 10 RA
- > CE-MRAP 14 RA
- > CE-MRAP 14 ISAS
- CEMCHAS 14 RA
- > CEMCHAS 20 RA
- > CEMCHAS 20 ISAS
- > CEMCHAS 30 RA 6X6
- > **CEMCHAS 40 RA 8X8**
- > CE-MRAP M4 STANAG III/IV
- MONOCOQUE V HULL DESIGN
- > RCWS SYSTE