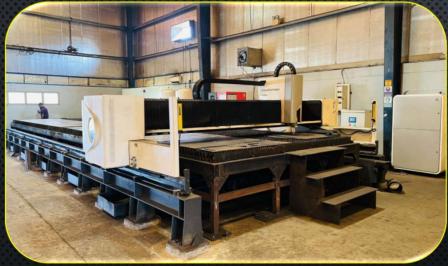

#### 12 MTR BENDING PRESS

12 MTR X 3.5 MTR WIDE BODOR LASER CUTTING M/c.

6MTR X 2.5 MTR WIDE YANGLI LASER CUTTING M/c.