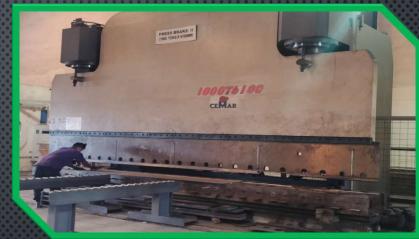

#### 12 MTR BENDING PRESS

12 MTR X 3.5 MTR WIDE BODOR LASER CUTTING M/c.

6MTR X 2.5 MTR WIDE YANGLI LASER CUTTING M/c.