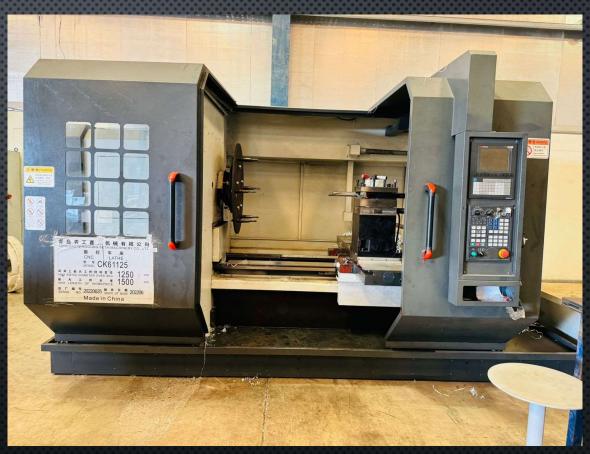

SUPPORT TO COMPLY WITH GLOBAL REQUIREMENTS.

## CEMAR AUTO MANUFACTURING {CAM} FACILITY



- > CAM WILL BE SPREADED OVER 155,000 SQ.FT OF AREA PLANT WITH MODERN TECHNOLOGY TO FACILITATE MILITARY CHASSIS AND ARMOURED CABINS PRODUCTION.
- > RCWS SYSTEMS DESIGN AND MANUFACTURING FOR FUTURISTIC ARMOURED VEHICLES AND TANKS.
- > ALL SPARES AND SERVICE NETWORK TEAM OF 10 ENGINEERS PLACED AT ALL STRATEGIC LOCATIONS.
- > MANUFACTURING TEAM OF 200 PERSONNEL WITH ENGINNERING PROFESSIONALS WITH 20 YEARS CHASSIS AND CABINS PRODUCTION
- > ALL QUALITY SYETEMS LIKE ISO 9000, QMS AND DOCUMENTED QCP
- > WARRANTY AND SERVICE PLANS FOR EVERY PROJECT.

#### 12 MTR BENDING PRESS















12 MTR X 3.5 MTR WIDE BODOR LASER CUTTING M/c.

6MTR X 2.5 MTR WIDE YANGLI LASER CUTTING M/c.

# CII MACHINERIES







WHEEL COMBO MACHINE

**CNC LATHE FOR RUNFLAT** 

# CAM FACILITY





### **CAM MACHINARY**

- ROBOTIC WELDING UNIT
- > FIBER LASER CUTTING UNIT
- **EOT CRANES / JIB CRANE**
- > GANTRY CRANES
- > CNC LATHE MACHINES
- > CNC MILLING MACHINES
- > AUTO SHOT BLASTING M/c
- > SPRAY PAINT BOOTH
- > ASSEMBLY LINE
- > TESTING & QUALITY LINE
- > BRANDING & DISPATCH LINE

CEMAR AUTO MANUFACTURING IS EQUIPPED WITH HIGH PERFORMANCE MACHINARY & NEW MODERN TECHNOLOGY TO CATER CLIENTS SPECIFIC REQUIRMENTS FOR ARMORING INDUSTRY



## CAD CAPABILITIES





### **SALES AND SERVICE**

- CE-MRAP 10 RA
- > CE-MRAP 14 RA
- > CE-MRAP 14 ISAS
- CEMCHAS 14 RA
- > CEMCHAS 20 RA
- > CEMCHAS 20 ISAS
- > CEMCHAS 30 RA 6X6
- > **CEMCHAS 40 RA 8X8**
- > CE-MRAP M4 STANAG III/IV
- MONOCOQUE V HULL DESIGN
- > RCWS SYSTEMS