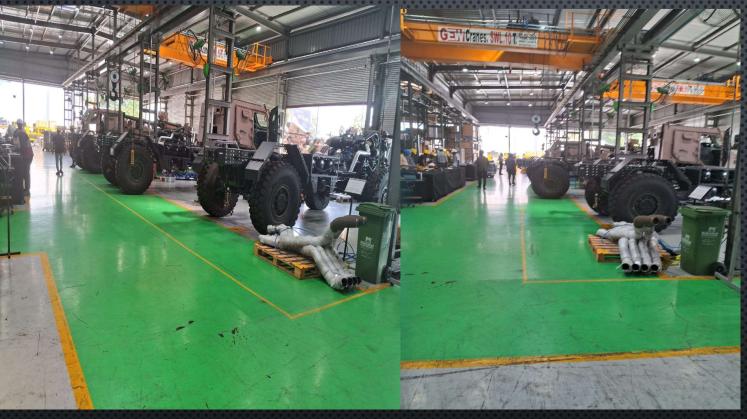

## CEMAR AUTO MANUFACTURING {CAM} FACILITY

- > CAM WILL BE SPREADED OVER 155,000 SQ.FT OF AREA PLANT WITH MODERN TECHNOLOGY TO FACILITATE MILITARY CHASSIS AND ARMOURED CABINS PRODUCTION.
- > RCWS SYSTEMS DESIGN AND MANUFACTURING FOR FUTURISTIC ARMOURED VEHICLES AND TANKS.
- > ALL SPARES AND SERVICE NETWORK TEAM OF 10 ENGINEERS PLACED AT ALL STRATEGIC LOCATIONS.
- > MANUFACTURING TEAM OF 200 PERSONNEL WITH ENGINNERING PROFESSIONALS WITH 20 YEARS CHASSIS AND CABINS PRODUCTION
- > ALL QUALITY SYETEMS LIKE ISO 9000, QMS AND DOCUMENTED QCP
- > WARRANTY AND SERVICE PLANS FOR EVERY PROJECT.

# CAM FACILITY