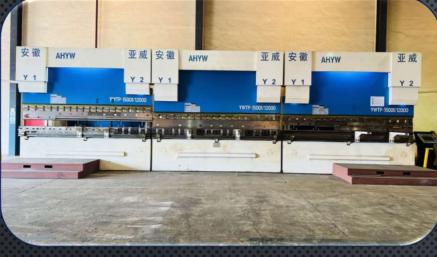

#### 12 MTR BENDING PRESS

12 MTR X 3.5 MTR WIDE BODOR LASER CUTTING M/c.

6MTR X 2.5 MTR WIDE YANGLI LASER CUTTING M/c.